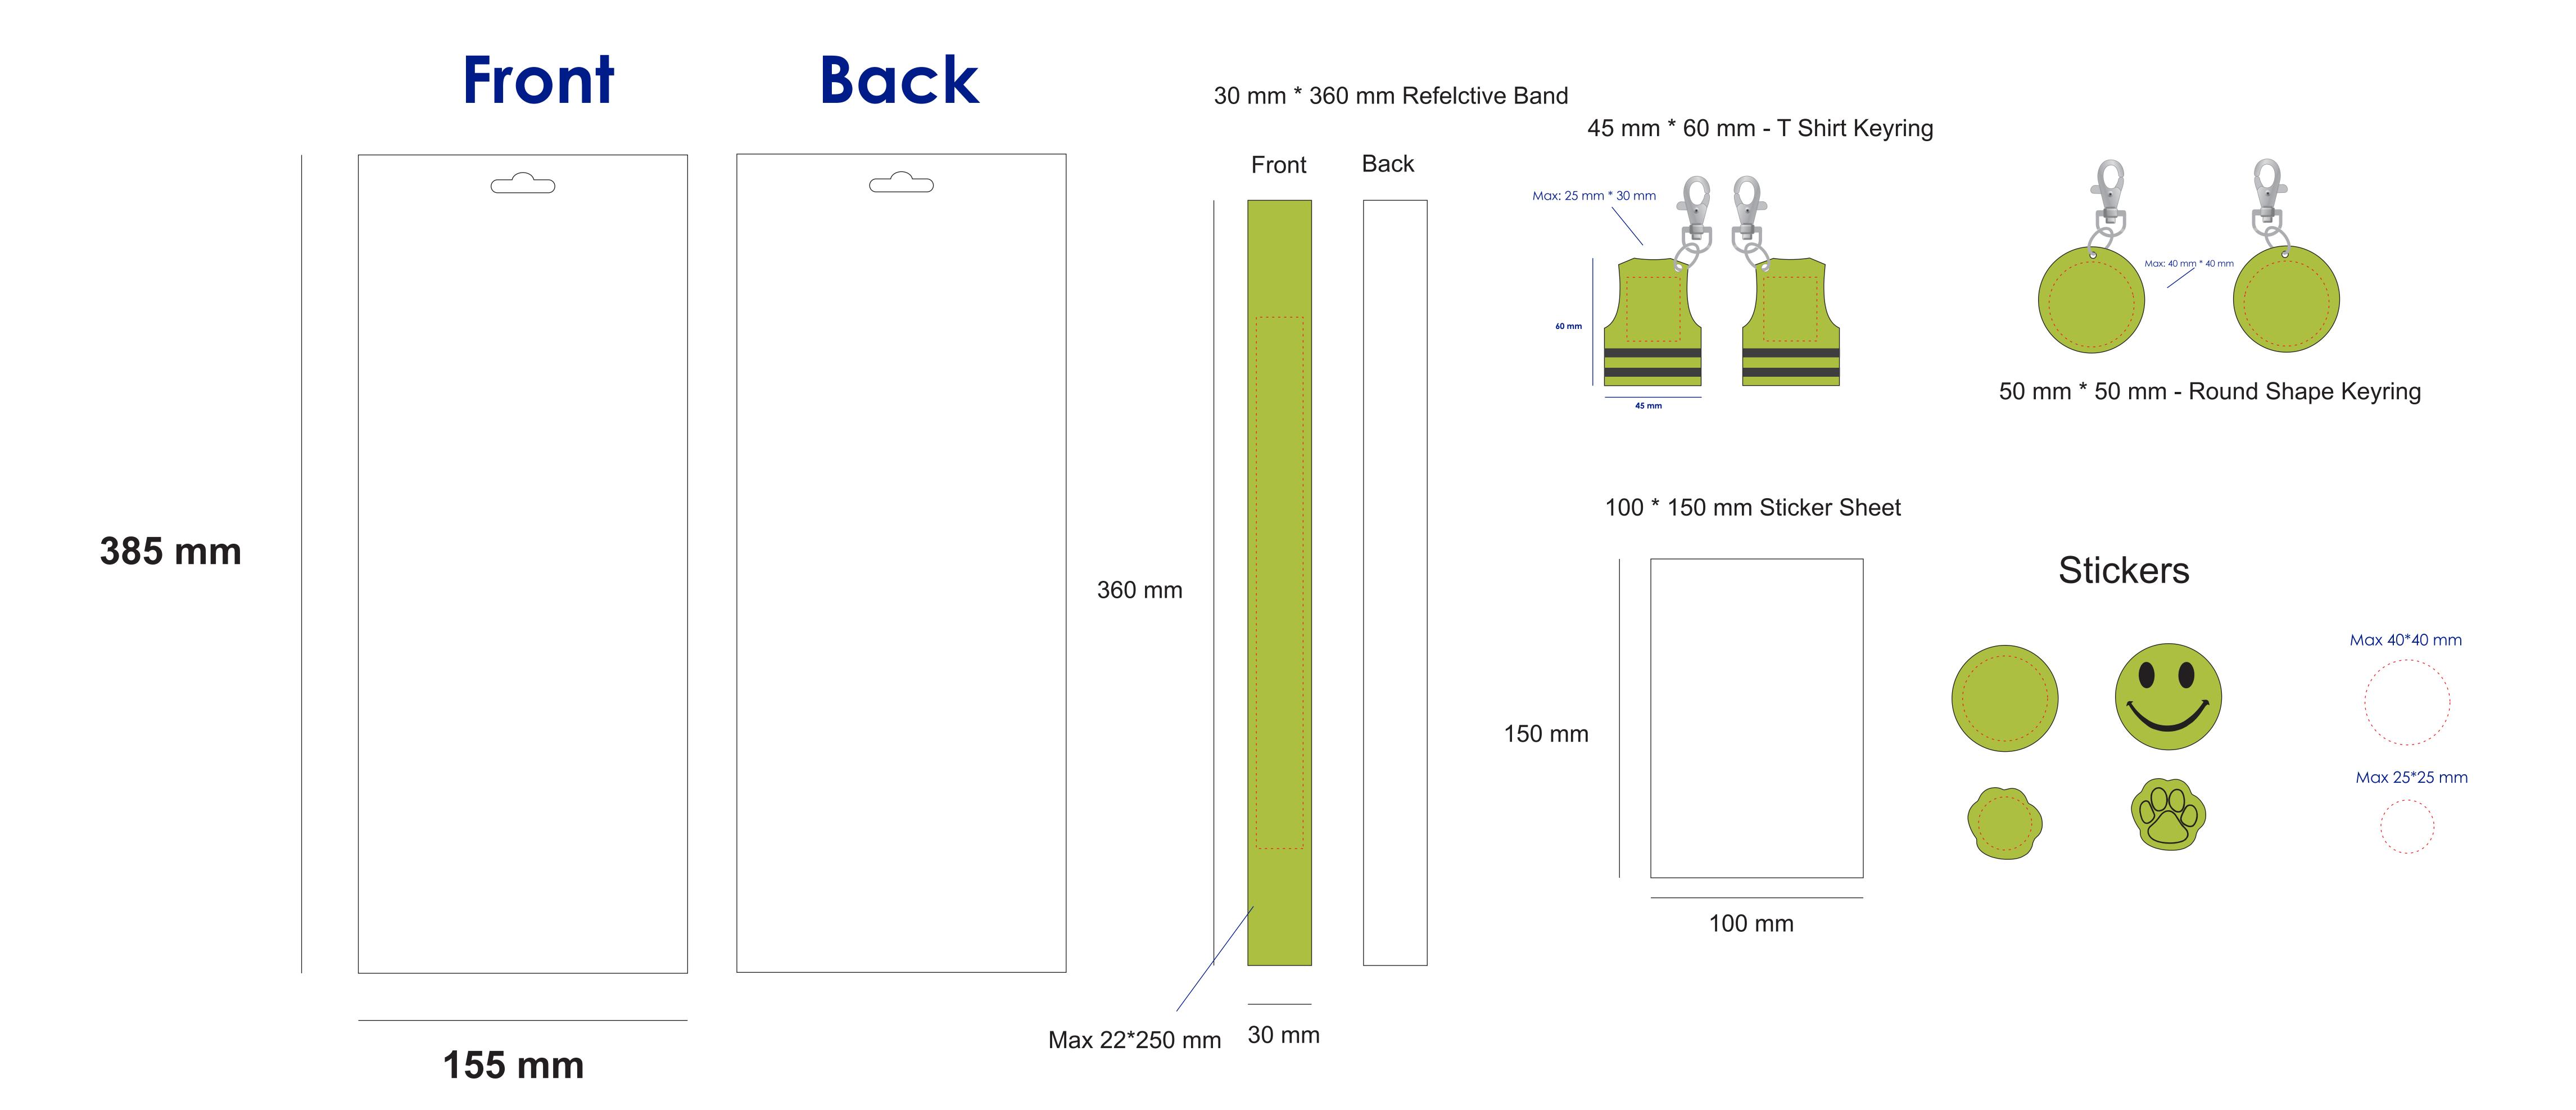

#### Product Colour

Reflective Yellow

Hi Vis Pack
Standard Size
Branding Method: Silk Print

## Logo Size