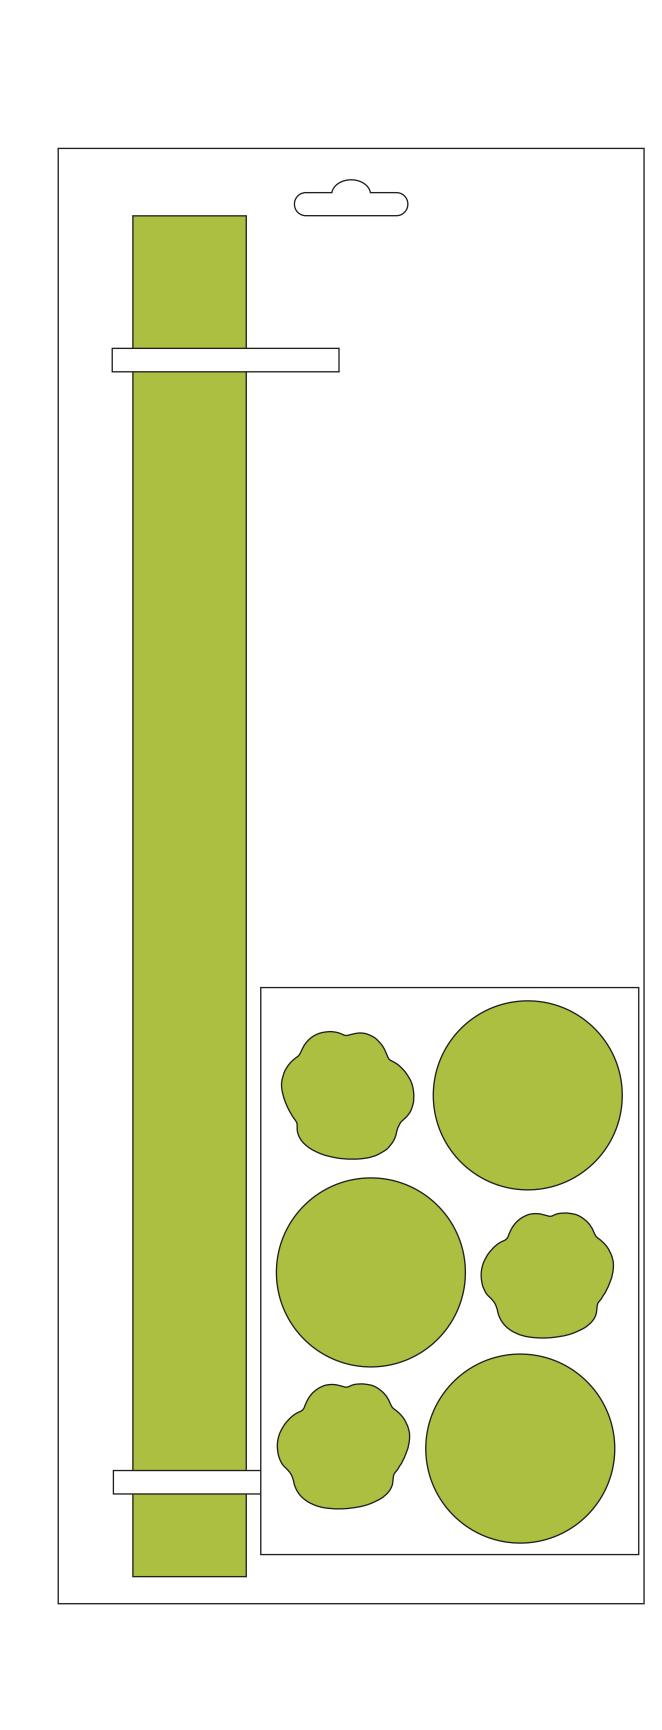

#### Product Colour

Reflective Yellow

Hi Vis Pack
Standard Size
Branding Method: Silk Print

## Logo Size